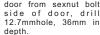

(3) Hollow Metal Door

Drill an 8 mm hole through door, from sexnut bolt side only,

enlarge the 8mm hole to 16mm.

Once the position is correct, use the screws to permanently mount the L bracket on the door frame.

Solid Door

36mm

Unit:mm